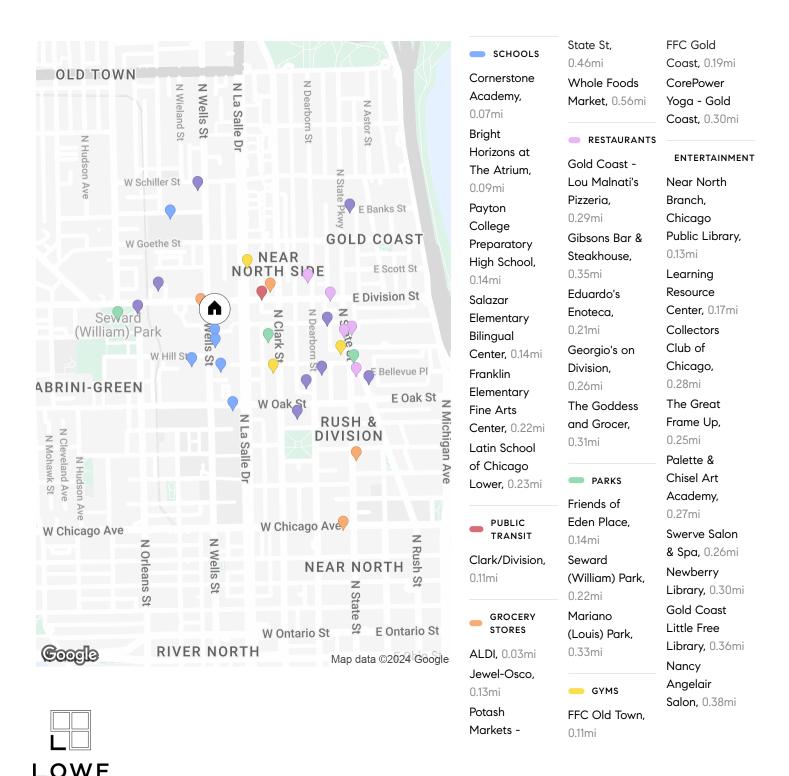

# **Property Summary**

Total Number of Units - 7 Commercial Units - 2 Residential Units - 5 Building Size - 5,660 SF NOI - \$165,461.18 Cap Rate - 5.17%

Commercial - 1143 N Wells - Pin 17-04-404-026-1002

Commercial - 1145 N Wells - Pin 17-04-404-026-1003

Residential - 163 W Division Unit 207 - 2 Bed 1 Bath - Pin 17-04-404-026-1013

Residential - 163 W Division Unit 210 - 1 Bed 1 Bath - Pin 17-04-404-026-1016

Residential - 163 W Division Unit 211 - 2 Bed 1 Bath - Pin 17-04-404-026-1017

Residential - 163 W Division Unit 305 - 1 Bed 1 Bath - Pin 17-04-404-026-1025

Residential - 163 W Division Unit 312 - 1 Bed 1 Bath - Pin 17-04-404-026-1032